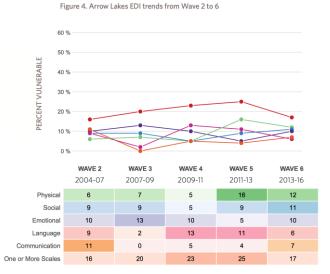

search from UBC was also discussed, which indicates that in Wave 6 (last year's Kindergarten students) the district has seen a decrease in student vulnerability on two or more scales from previous years. In 2016 (Wave 6), 17% of children demonstrated vulnerabilities in one or more areas. This is the lowest we have seen in the district since Wave 2 2004-2007.
- ➤ Although the small cohort sizes with any of our data give caution to interpreting single year results, our early learning educators remain committed to successfully reducing vulnerability and increasing readiness of our children for school. Bravo, Team Early Learning! Strong Starts do make a difference for children and families!
  - http://earlylearning.ubc.ca/media/edi\_w6\_communityprofiles/edi\_w6\_communityprofile\_sd\_10.pdf



# 8. Educational Transformation Committee Update

- > Our team of teachers, secondary students, Education Assistants, trustee, and school and district leaders met for the 2<sup>nd</sup> time this year in our Educational Transformation Committee, taking a focus on assessment of the six "core competencies" in the redesigned curriculum
- Excellent ideas on bringing students and parents further into the conversation around communicating student learning were shared and all committee members will share information and bring feedback back to the Committee's final meeting of the year in May
- > Planning for next year's Curriculum Support Day will also be done by the team

# 9. Youth Trades Capital Equipment Grant

- > The Ministry of Education has advised the district that funding will be award