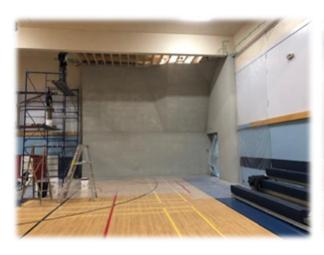

# 5. NSS Climbing and Bouldering Wall Project Update

- ➤ 14,000 holes and several buckets of special paint now adorn the NSS Climbing and Bouldering Walls as the final stages of this major project unfold
- Work continues on this exciting project: paint is drying for the next two weeks, and then handholds and ropes attached to the anchors
- An official ribbon cutting ceremony will tentatively be held on Wednesday, March 11th at 1 pm in the NSS gym celebrating the completion of this long-awaited school and community project with the public and all those many organizations and individuals involved invited to attend!
- The opening ceremony date may also be held the week of March 30th after spring break to ensure that all the final touches are completed
- ➤ To whet your appetite, below are a few recent photos of the climbing wall: