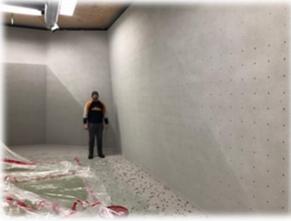

# 5. NSS Climbing and Bouldering Wall Project Update

- ➤ 14,000 holes and several buckets of special paint now adorn the NSS Climbing and Bouldering Walls as the final stages of this major project unfold
- Work continues on this exciting project: paint is drying for the next two weeks, and then handholds and ropes attached to the anchors
- An official ribbon cutting ceremony will tentatively be held on Wednesday, March 11th at 1 pm in the NSS gym celebrating the completion of this long-awaited school and community project with the public and all those many organizations and individuals involved invited to attend!
- The opening ceremony date may also be held the week of March 30th after spring break to ensure that all the final touches are completed
- ➤ To whet your appetite, below are a few recent photos of the climbing wall: