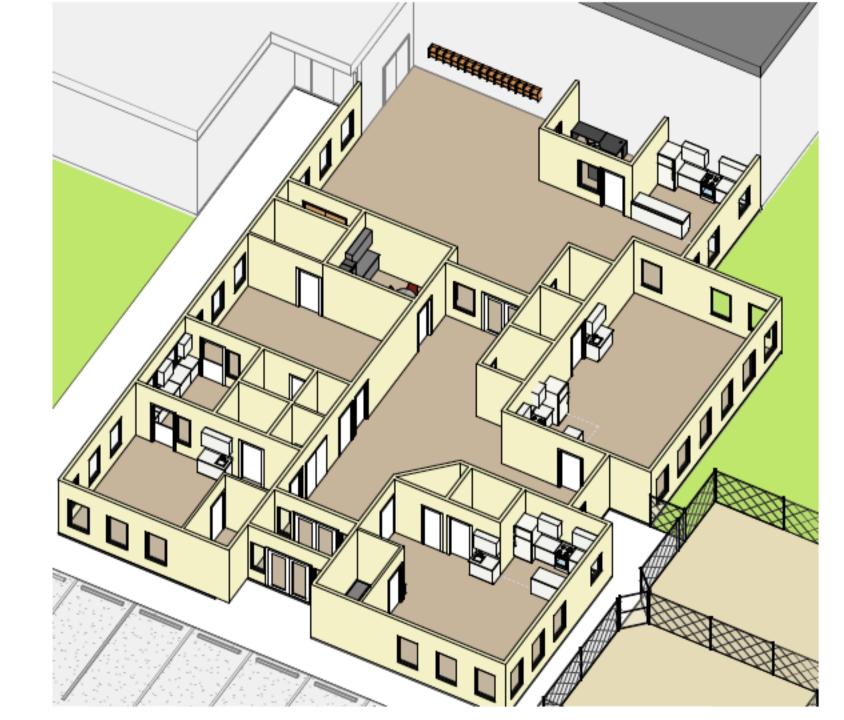

#### Room Legend

Conceptual
Design:
3D View
Nakusp Child
Care Centre

### Conceptual Design:

- Before and after school care for 5 12 year olds to be activity and learning focused: fine arts classes (music, drama, dance, visual art) and physical activities such as yoga and various sports
- A new and larger 57 square metre Strong Start Centre will have ample space for the many 0-5 year olds and their caregivers
- A new and safer parking area and drop off zone to the west

# Conceptual Design: Out of School Program

- Out of School Child Care 118 sq metres in area to be used for before and after school care for NES 5-12 year old school age children
- High quality fine and performing arts and physical literacy learning programming
- The kitchen and seating area may also be used for breakfast and hot lunch programs for NES students