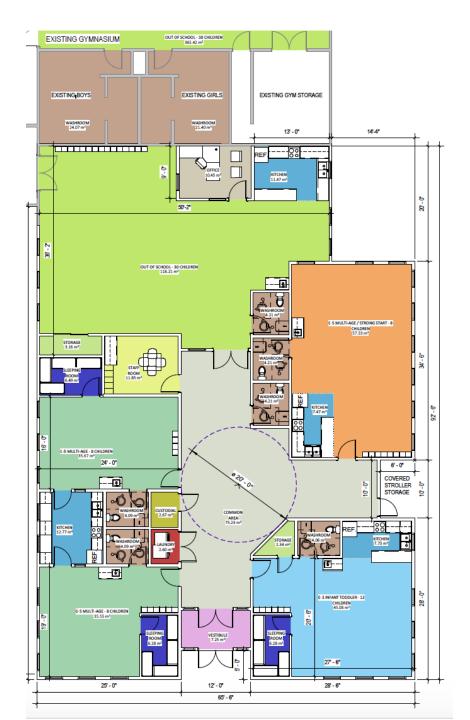

## Conceptual Design: Nakusp Child Care Centre

### Conceptual Design:

- Before and after school care for 5 12 year olds to be activity and learning focused: fine arts classes (music, drama, dance, visual art) and physical activities such as yoga and various sports
- A new and larger 57 square metre Strong Start Centre will have ample space for the many 0-5 year olds and their caregivers
- A new and safer parking area and drop off zone to the west

# Conceptual Design: Out of School Program

- Out of School Child Care 118 sq metres in area to be used for before and after school care for NES 5-12 year old school age children
- High quality fine and performing arts and physical literacy learning programming
- The kitchen and seating area may also be used for breakfast and hot lunch programs for NES students