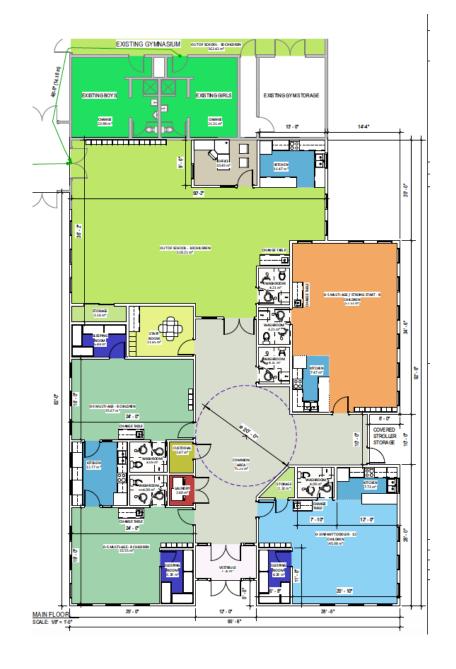

## Conceptual Design: Nakusp Child Care Centre

#### Room Legend

Conceptual
Design:
3D View
Nakusp Child
Care Centre

### Conceptual Design:

- Before and after school care for 5 12 year olds to be activity and learning focused: fine arts classes (music, drama, dance, visual art) and physical activities such as yoga and various sports
- A new and larger 57 square metre Strong Start Centre will have ample space for the many 0-5 year olds and their caregivers
- A new and safer parking area and drop off zone to the west

# Conceptual Design: Out of School Program

- Out of School Child Care 118 sq metres in area to be used for before and after school care for NES 5-12 year old school age children
- High quality fine and performing arts and physical literacy learning programming
- The kitchen and seating area may also be used for breakfast and hot lunch programs for NES students