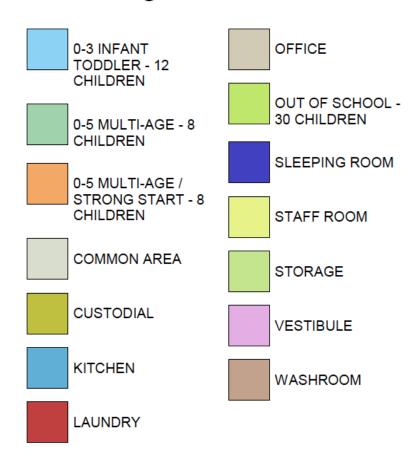

A Full Time, Year Round Licenced Child Care at Nakusp Elementary School

A Child Care Centre HUB for Nakusp –

Update and Timeline for Construction



Presented to the Board of Education October 20, 2020

# \$3.15 Million Funding Approval

September 17, 2020 - \$3,000,000 in funding from MCFD New Spaces Child Care Fund and \$150,000 from Columbia Basin Trust was approved for this exciting project benefiting Nakusp and area children and families

### **Board Approval**

The Board of Education approved proceeding with the Nakusp Child Care Centre HUB project on September 28, 2020



### Conceptual Design:



 Consultation with NES Staff/Parents and Board in October/November regarding child care centre design

## Conceptual Design: Nakusp Child Care Centre

#### Room Legend





Conceptual
Design:
3D View
Nakusp Child
Care Centre



### Conceptual Design:

- Before and after school care for 5 12 year olds to be activity and learning focused: fine arts classes (music, drama, dance, visual art) and physical activities such as yoga and various sports
- A new and larger 57 square metre Strong Start Centre will have ample space for the many 0-5 year olds and their caregivers
- A new and safer parking area and drop off zone to the west



# Conceptual Design: Out of School Program

- Out of School Child Care 118 sq metres in area to be used for before and after school care for NES 5-12 year old school age children
- High quality fine and performing arts and physical literacy learning programming
- The kitchen and seating area may also be used for breakfast and hot l