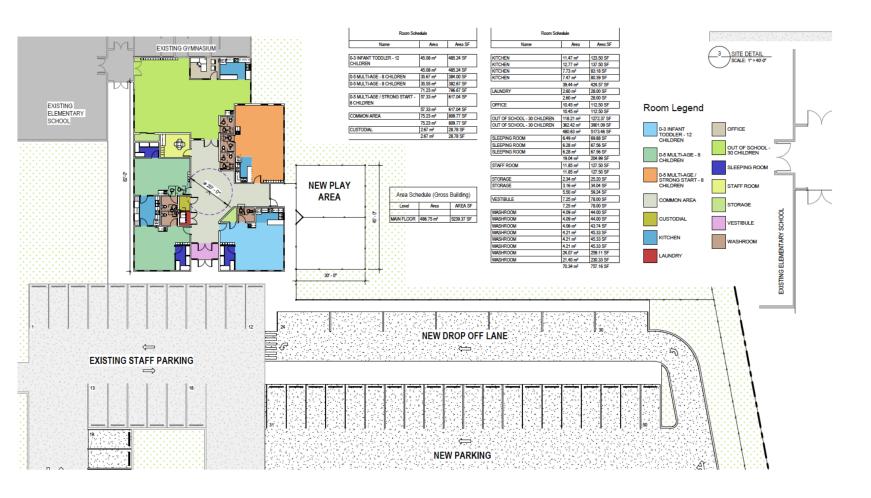

## Conceptual Design: Nakusp Child Care Centre

### Conceptual Design:

- Before and after school care for 5 12 year olds to be activity and learning focused: fine arts classes (music, drama, dance, visual art) and physical activities such as yoga and various sports
- A new and larger 57 square metre Strong Start Centre will have ample space for the many 0-5 year olds and their caregivers
- A new and safer parking area and drop off zone to the west

# Conceptual Design: Out of School Program

- Out of School Child Care 118 sq metres in area to be used for before and after school care for NES 5-12 year old school age children
- High quality fine and performing arts and physical literacy learning programming
- The kitchen and seating area may also be used for breakfast and hot lunch programs for NES students