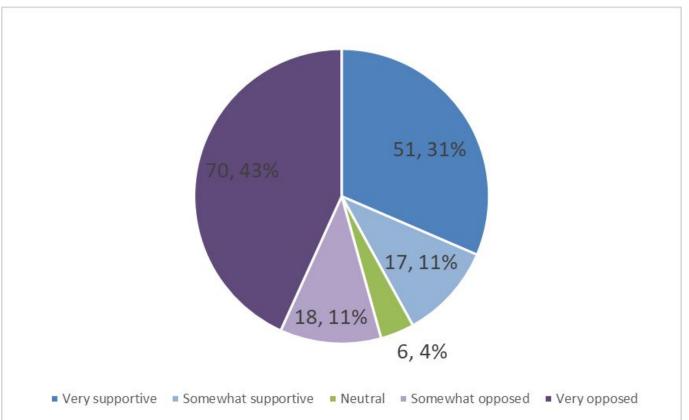

#### Parent & Guardian Support - How do feel about the idea?

| ANSWER CHOICES      | RESPONSES |     |
|---------------------|-----------|-----|
| Very supportive     | 32.12%    | 53  |
| Somewhat supportive | 10.30%    | 17  |
| Neutral             | 3.64%     | 6   |
| Somewhat opposed    | 11.52%    | 19  |
| Very opposed        | 42.42%    | 70  |
| TOTAL               |           | 165 |