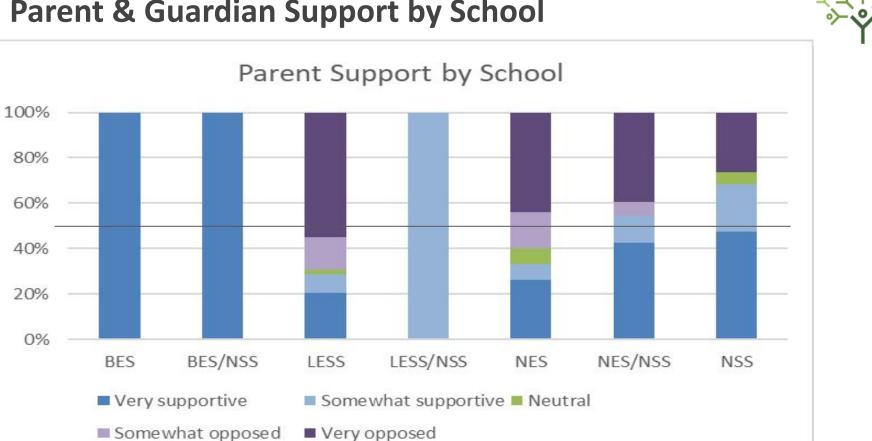

| 45.07%<br>19.72%<br>7.04%<br>5.63%<br>1.41%<br>8.45%<br>7.04% |

# Staff - How do feel about the idea of a 4-Day School Week for students and staff?





# Staff - How do feel about the idea of a 4-Day School Week for students and staff?

Answered: 71

Skipped: 1



| ANSWER CHOICES      | RESPONSES |    |
|---------------------|-----------|----|
| Very supportive     | 47.89%    | 34 |
| Somewhat supportive | 5.63%     | 4  |
| Neutral             | 7.04%     | 5  |
| Somewhat opposed    | 16.90%    | 12 |
| Very opposed        | 22.54%    | 16 |
| TOTAL               |           | 71 |

### **Staff Support By Employee Type**



### **Staff Support By Partner Group**



<sup>ݠ</sup>ݛݑݙݙݠ ݠݛ**ݠݛݙݠ**ݠ **ݡݣݣ** 

### Lim Limt! Thank You!

### **Parent & Guardian Support by School**