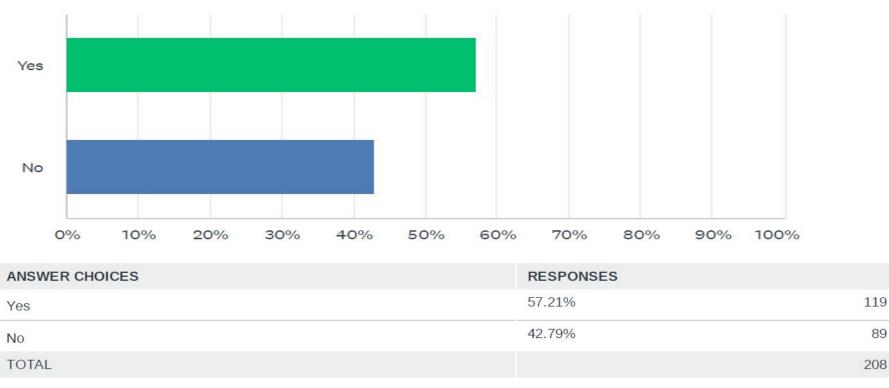

### **Students - Do you ride the School Bus?**

<sup>ᇍ</sup>ᡩᡭᡲᢧᢩᡅ ᡆ**ᢩᠳᢩᡩᢧ**ᢧ **᠈᠆ᢩᡐ᠆ᡧ** 

Answered: 208 Skipped: 0