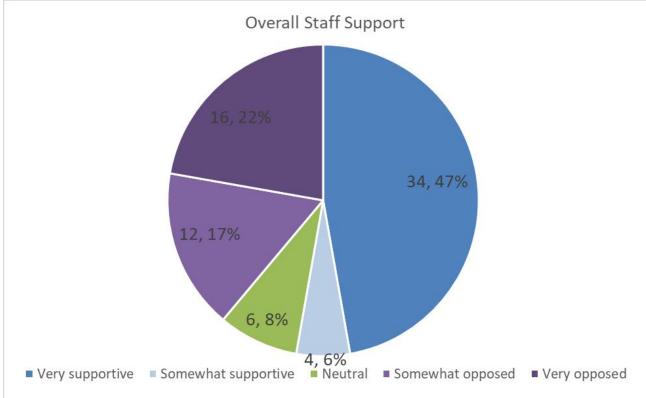

# Staff - How do feel about the idea of a 4-Day School Week for students and staff?

# Staff - How do feel about the idea of a 4-Day School Week for students and staff?

Answered: 71

Skipped: 1

| ANSWER CHOICES      | RESPONSES |    |
|---------------------|-----------|----|
| Very supportive     | 47.89%    | 34 |
| Somewhat supportive | 5.63%     | 4  |
| Neutral             | 7.04%     | 5  |
| Somewhat opposed    | 16.90%    | 12 |
| Very opposed        | 22.54%    | 16 |
| TOTAL               |           | 71 |