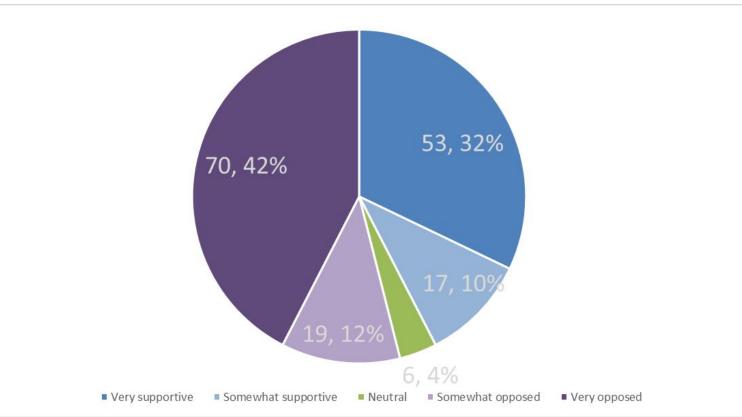

### Parent & Guardian Support - How do feel about the idea? (Equal weighting to each respondent)