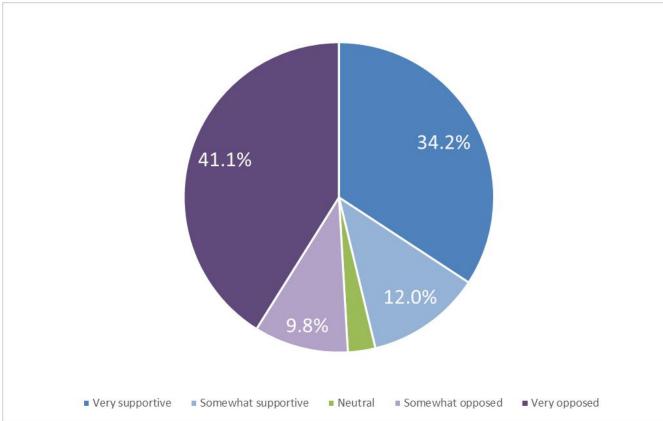

### Parent & Guardian Support - How do feel about the idea? (Equal weighting to each respondent)