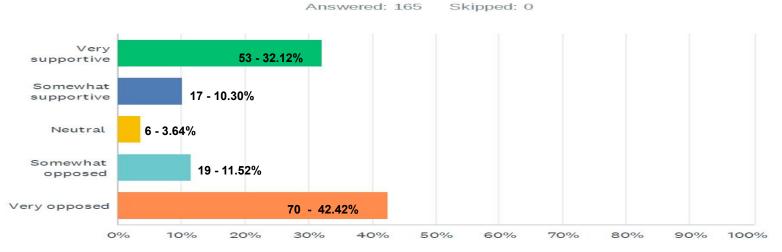

#### Parent & Guardian Support - How do feel about the idea?

| ANSWER CHOICES      | RESPONSES |     |
|---------------------|-----------|-----|
| Very supportive     | 32.12%    | 53  |
| Somewhat supportive | 10.30%    | 17  |
| Neutral             | 3.64%     | 6   |
| Somewhat opposed    | 11.52%    | 19  |
| Very opposed        | 42.42%    | 70  |
| TOTAL               |           | 165 |