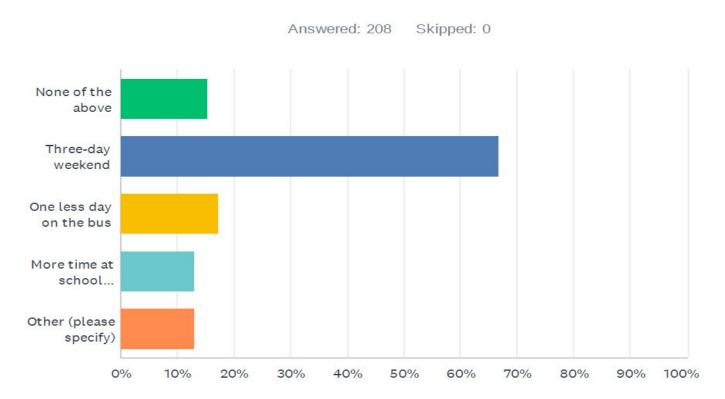

- How do feel about the idea (equal weighting to each school group over 10 respondents)?





### Student Survey

Castre

1011 107



#### **Students - What Grade Are You In?**

Answered: 204 Skipped: 4





| ANSWER CHOICES               | RESPONSES |     |
|------------------------------|-----------|-----|
| Burton Elementary            | 1.92%     | 4   |
| Edgewood Elementary          | 0.00%     | 0   |
| Lucerne Elementary Secondary | 16.83%    | 35  |
| Nakusp Elementary            | 26.92%    | 56  |
| Nakusp Secondary             | 54.33%    | 113 |
| TOTAL                        |           | 208 |

### **Students - Do you ride the School Bus?**

<sup>ᇍ</sup>ᡩᡭᡲᢧᢩᡅ ᡆ**ᢩᠳᢩᡩᢧ**ᢧ **᠈᠆ᢩᡐ᠆ᡧ** 

Answered: 208 Skipped: 0





#### **Students - What aspects would be positive for you?**





### **Students - What aspects would be negative for you?**



# Students - How do you feel about the idea of a 4-Day School week?



## Students - How do you feel about the idea of a 4-Day School week?



| ANSWER CHOICES | RESPONSES |     |
|----------------|-----------|-----|
| Excited        | 36.06%    | 75  |
| Open to it     | 19.71%    | 41  |
| Neutral        | 15.38%    | 32  |
| Concerned      | 4.81%     | 10  |
| Not in favor   | 24.04%    | 50  |
| TOTAL          |           | 208 |

### Students - How do you feel about the idea of a 4-Day School week? - By Student Grade.





### Students - How do you feel about the idea of a 4-Day School week? - By Bus Ridership





### Staff Survey

BCTE

EINZ

**IGHT** 

bubly

#### **Staff Respondents**



Answered: 71 Skipped: 1