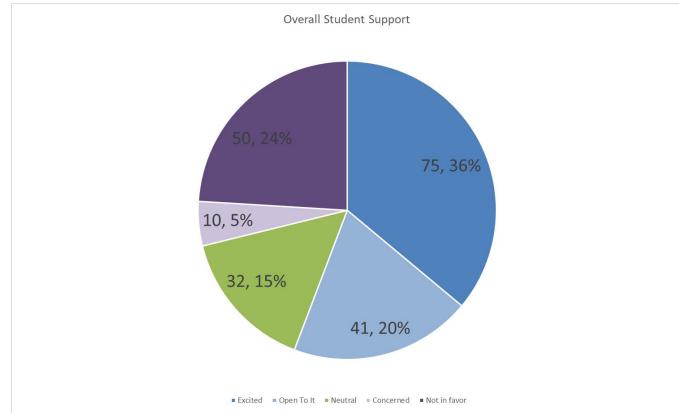

# Students - How do you feel about the idea of a 4-Day School week?

## Students - How do you feel about the idea of a 4-Day School week?

| ANSWER CHOICES | RESPONSES |     |
|----------------|-----------|-----|
| Excited        | 36.06%    | 75  |
| Open to it     | 19.71%    | 41  |
| Neutral        | 15.38%    | 32  |
| Concerned      | 4.81%     | 10  |
| Not in favor   | 24.04%    | 50  |
| TOTAL          |           | 208 |