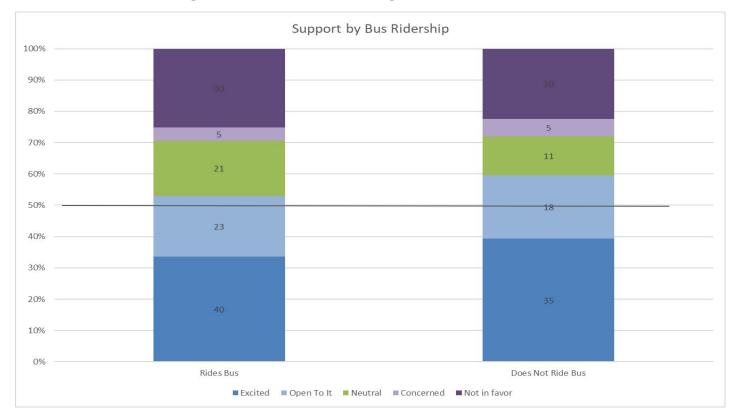

### Students - How do you feel about the idea of a 4-Day School week? - By Bus Ridership