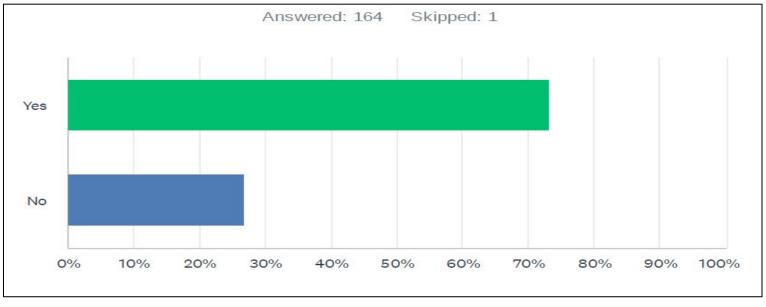

### Parent & Guardian - Do you feel you have the necessary info to fully consider this proposal?

| ANSWER CHOICES | RESPONSES |     |
|----------------|-----------|-----|
| Yes            | 73.17%    | 120 |
| No             | 26.83%    | 44  |
| TOTAL          |           | 164 |