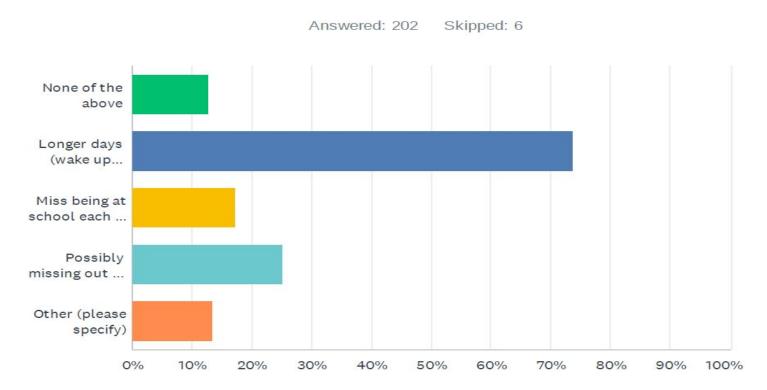

up over 10 respondents)?





### Student Survey

Castre

1011 107



#### **Students - What Grade Are You In?**

Answered: 204 Skipped: 4





| ANSWER CHOICES               | RESPONSES |     |
|------------------------------|-----------|-----|
| Burton Elementary            | 1.92%     | 4   |
| Edgewood Elementary          | 0.00%     | 0   |
| Lucerne Elementary Secondary | 16.83%    | 35  |
| Nakusp Elementary            | 26.92%    | 56  |
| Nakusp Secondary             | 54.33%    | 113 |
| TOTAL                        |           | 208 |

### **Students - Do you ride the School Bus?**

<sup>ᇍ</sup>ᡩᡭᡲᢧᢩᡅ ᡆ**ᢩᠳᢩᡩᢧ**ᢧ **᠈᠆ᢩᡐ᠆ᡧ** 

Answered: 208 Skipped: 0





#### **Students - What aspects would be positive for you?**





### **Students - What aspects would be negative for you?**



# Students - How do you feel about the idea of a 4-Day School week?



## Students - How do you feel about the idea of a 4-Day School week?



| ANSWER CHOICES | RESPONSES |     |
|----------------|-----------|-----|
| Excited        | 36.06%    | 75  |
| Open to it     | 19.71%    | 41  |
| Neutral        | 15.38%    | 32  |
| Concerned      | 4.81%     | 10  |
| Not in favor   | 24.04%    | 50  |
| TOTAL          |           | 208 |

### Students - How do you feel about the idea of a 4-Day School week? - By Student Grade.





### Students - How do you feel about the idea of a 4-Day School week? - By Bus Ridership





### Staff Survey

BCTE

EINZ

**IGHT** 

bubly

#### **Staff Respondents**



Answered: 71 Skipped: 1



| RESPONSES |