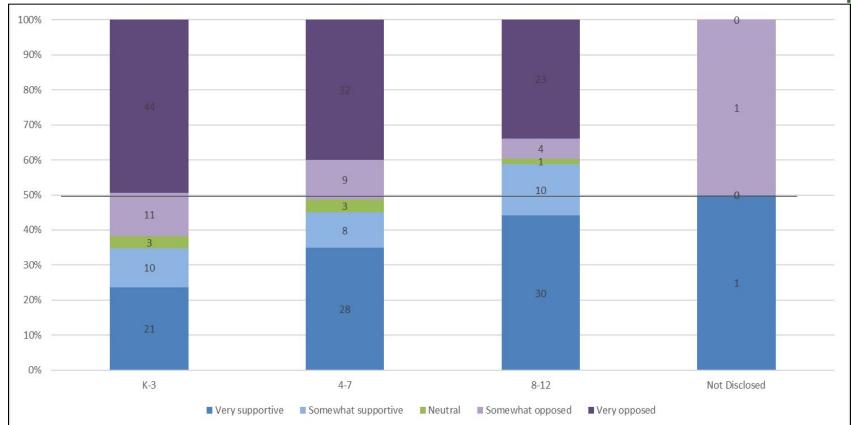

### Parent & Guardian Support by Grade

Parent & Guardian Support - How do feel about the idea? (Equal weighting to Primary, Intermediate and Secondary)

Parent & Guardian Support - How do feel about the idea (equal weighting to each school group over 10 respondents)?