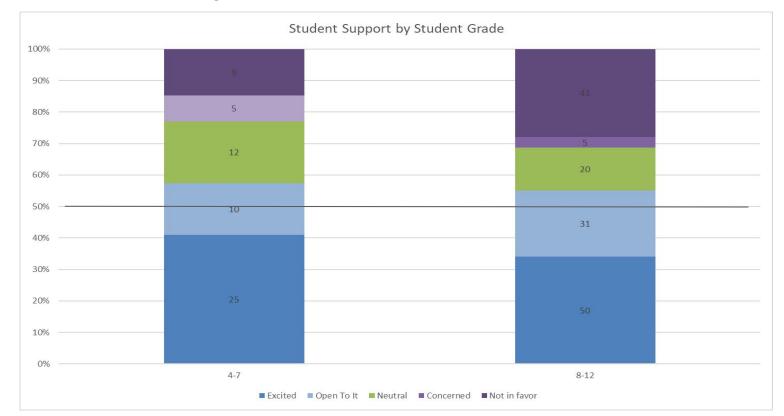

### Students - How do you feel about the idea of a 4-Day School week? - By Student Grade.