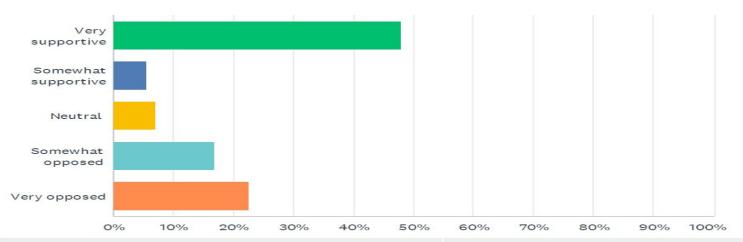

# Staff - How do feel about the idea of a 4-Day School Week for students and staff?

# Staff - How do feel about the idea of a 4-Day School Week for students and staff?

Answered: 71

Skipped: 1

| ANSWER CHOICES      | RESPONSES |    |
|---------------------|-----------|----|
| Very supportive     | 47.89%    | 34 |
| Somewhat supportive | 5.63%     | 4  |
| Neutral             | 7.04%     | 5  |
| Somewhat opposed    | 16.90%    | 12 |
| Very opposed        | 22.54%    | 16 |
| TOTAL               |           | 71 |