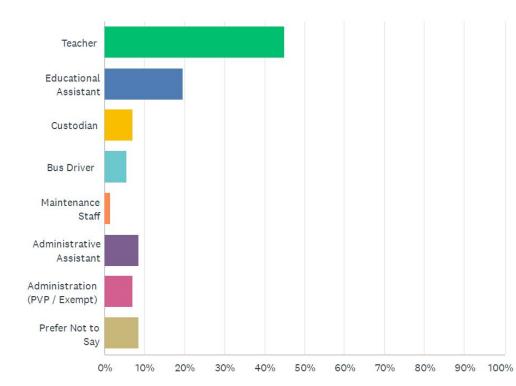

#### **Staff Respondents**

Answered: 71 Skipped: 1

| RESPONSES |                                                               |
|-----------|---------------------------------------------------------------|
| 45.07%    | 32                                                            |
| 19.72%    | 14                                                            |
| 7.04%     | 5                                                             |
| 5.63%     | 4                                                             |
| 1.41%     | 1                                                             |
| 8.45%     | 6                                                             |
| 7.04%     | 5                                                             |
| 8.45%     | 6                                                             |
|           |                                                               |
|           | 45.07%<br>19.72%<br>7.04%<br>5.63%<br>1.41%<br>8.45%<br>7.04% |