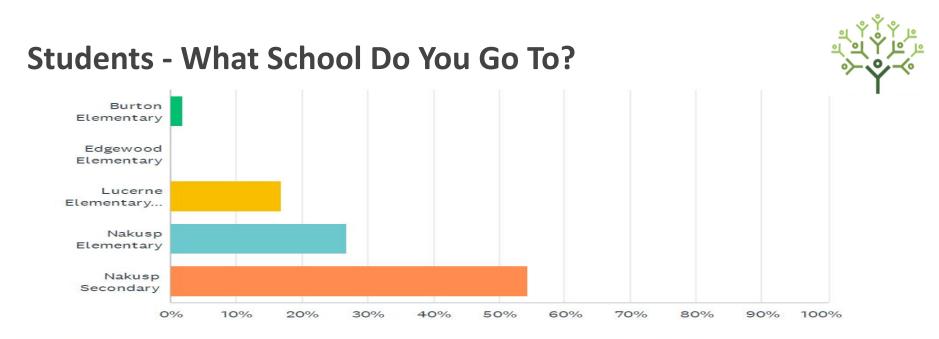

#### What school(s) do(es) your child(ren) go to? Burton Elementary Edgewood Elementary Lucerne Elementary... Nakusp Elementary Nakusp

| Secondary |    |     | -   |     |     |     |     |     |     |     |      |
|-----------|----|-----|-----|-----|-----|-----|-----|-----|-----|-----|------|
| C         | 0% | 10% | 20% | 30% | 40% | 50% | 60% | 70% | 80% | 90% | 100% |

| ANSWER CHOICES               | RESPONSES |    |
|------------------------------|-----------|----|
| Burton Elementary            | 1.84%     | 3  |
| Edgewood Elementary          | 0.00%     | 0  |
| Lucerne Elementary Secondary | 30.67%    | 50 |
| Nakusp Elementary            | 55.21%    | 90 |
| Nakusp Secondary             | 34.36%    | 56 |
| Total Respondents: 163       |           |    |