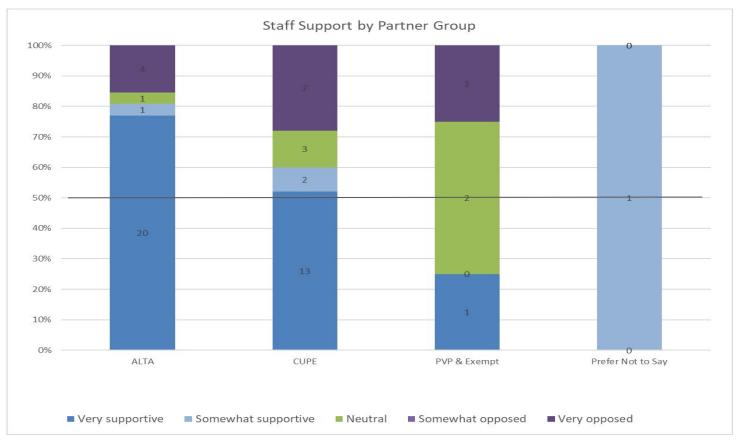

|
|           |                                                               |
|           | 45.07%<br>19.72%<br>7.04%<br>5.63%<br>1.41%<br>8.45%<br>7.04% |

# Staff - How do feel about the idea of a 4-Day School Week for students and staff?





# Staff - How do feel about the idea of a 4-Day School Week for students and staff?

Answered: 71

Skipped: 1



| ANSWER CHOICES      | RESPONSES |    |
|---------------------|-----------|----|
| Very supportive     | 47.89%    | 34 |
| Somewhat supportive | 5.63%     | 4  |
| Neutral             | 7.04%     | 5  |
| Somewhat opposed    | 16.90%    | 12 |
| Very opposed        | 22.54%    | 16 |
| TOTAL               |           | 71 |

### **Staff Support By Employee Type**



### **Staff Support By Partner Group**



<sup>ݠ</sup>ݛݑݙݙݠ ݠݛ**ݠݛݙݠ**ݠ **ݡݣݣ** 

### Lim Limt! Thank You!

### **Parent & Guardian Support by School**