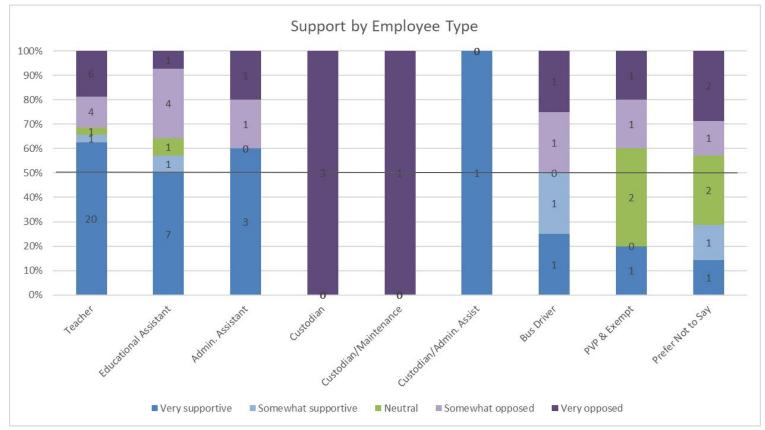

%     | 6                                                             |
|           |                                                               |
|           | 45.07%<br>19.72%<br>7.04%<br>5.63%<br>1.41%<br>8.45%<br>7.04% |

# Staff - How do feel about the idea of a 4-Day School Week for students and staff?





# Staff - How do feel about the idea of a 4-Day School Week for students and staff?

Answered: 71

Skipped: 1



| ANSWER CHOICES      | RESPONSES |    |
|---------------------|-----------|----|
| Very supportive     | 47.89%    | 34 |
| Somewhat supportive | 5.63%     | 4  |
| Neutral             | 7.04%     | 5  |
| Somewhat opposed    | 16.90%    | 12 |
| Very opposed        | 22.54%    | 16 |
| TOTAL               |           | 71 |

### **Staff Support By Employee Type**



### **Staff Support By Partner Group**



<sup>ݠ</sup>ݛݑݙݙݠ ݠݛ**ݠݛݙݠ**ݠ **ݡݣݣ** 

### Lim Limt! Thank You!

### **Parent & Guardian Support by School**