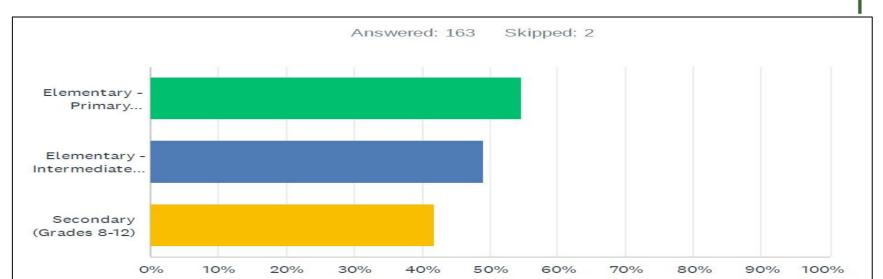

### What Grade(s) are your children?

| ANSWER CHOICES                                 | RESPONSES |    |  |
|------------------------------------------------|-----------|----|--|
| Elementary - Primary (Kindergarten to Grade 3) | 54.60%    | 89 |  |
| Elementary - Intermediate (Grades 4-7)         | 49.08%    | 80 |  |
| Secondary (Grades 8-12)                        | 41.72%    | 68 |  |
| Total Respondents: 163                         |           |    |  |